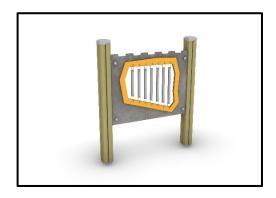

## G414 Interactive Playground Equipment "Glockenspiel"

## MATERIALS

- Posts: Laminated pine wood 95x95mm / Hot Dip Galvanized
  and powder coated Steel
- Post cups made of Fiber Reinforced Plastic
- Panels: HPL 12mm (EXT)
- Metal Parts (colored): Hot Dip Galvanized and powder coated Steel
- Metal Parts (non colored): Hot Dip Galvanized (plain) or Stainless Steel (304 / 316L)
- All other plastic elements: Fiber reinforced plastic
- Fasteners: Electroplated coated or Stainless Steel (304 / 316L)