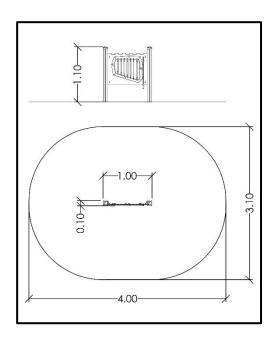

## **INFORMATION ABOUT PRODUCT**

| Minimum Space                 | 400x310x290 cm      |
|-------------------------------|---------------------|
| Impact Protection net         | 10,5 m <sup>2</sup> |
| Dimensions                    | 100x10 cm           |
| Overall Height                | 110 cm              |
| Free falling height           | <60 cm              |
| Foundations                   | 2 pcs               |
| Availability of spare parts   | YES                 |
| Product complies with EN 1176 | YES                 |
| Age range                     | 1,5-14              |
| Amount of users               | 2                   |