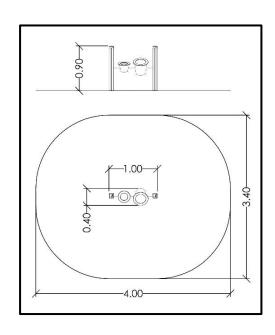

## INFORMATION ABOUT PRODUCT

| Minimum Space                 | 400x340x270 cm      |
|-------------------------------|---------------------|
| Impact Protection net         | 11,5 m <sup>2</sup> |
| Dimensions                    | 100x40 cm           |
| Overall Height                | 90 cm               |
| Free falling height           | <60 cm              |
| Foundations                   | 2 pcs               |
| Availability of spare parts   | YES                 |
| Product complies with EN 1176 | YES                 |
| Age range                     | 1,5-14              |
| Amount of users               | 2                   |