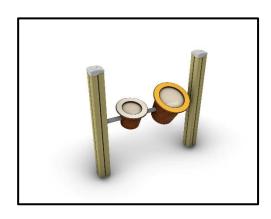

## Interactive Playground Equipment "Drums"

## **MATERIALS**

- Posts: Laminated pine wood 95x95mm / Hot Dip Galvanized and powder coated Steel
- Post cups made of Fiber Reinforced Plastic
- Panels: HPL 12mm (EXT)
- Metal Parts (colored): Hot Dip Galvanized and powder coated Steel
- Metal Parts (non colored): Hot Dip Galvanized (plain) or Stainless Steel (304 / 316L)
- All other plastic elements: Fiber reinforced plastic
- Fasteners: Electroplated coated or Stainless Steel (304 / 316L)