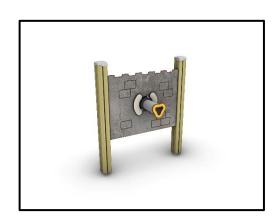

## Interactive Playground Equipment "Kaleidoscope"

## INFORMATION ABOUT PRODUCT

| Minimum Space                 | 400x350x290 cm   |
|-------------------------------|------------------|
| Impact Protection net         | 12m <sup>2</sup> |
| Dimensions                    | 100x50 cm        |
| Overall Height                | 110 cm           |
| Free falling height           | <60 cm           |
| Foundations                   | 2 pcs            |
| Availability of spare parts   | YES              |
| Product complies with EN 1176 | YES              |
| Age range                     | 1,5-14           |
| Amount of users               | 1                |

## **MATERIALS**

- Posts: Laminated pine wood 95x95mm / Hot Dip Galvanized and powder coated Steel
- Post cups made of Fiber Reinforced Plastic
- Panels: HPL 12mm (EXT)
- Metal Parts (colored): Hot Dip Galvanized and powder coated Steel
- Metal Parts (non colored): Hot Dip Galvanized (plain) or Stainless Steel (304 / 316L)
- All other plastic elements: Fiber reinforced plastic
- Fasteners: Electroplated coated or Stainless Steel (304 / 316L)