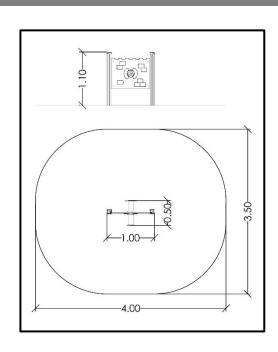

## INFORMATION ABOUT PRODUCT

| Minimum Space                 | 400x350x290 cm   |
|-------------------------------|------------------|
| Impact Protection net         | 12m <sup>2</sup> |
| Dimensions                    | 100x50 cm        |
| Overall Height                | 110 cm           |
| Free falling height           | <60 cm           |
| Foundations                   | 2 pcs            |
| Availability of spare parts   | YES              |
| Product complies with EN 1176 | YES              |
| Age range                     | 1,5-14           |
| Amount of users               | 1                |