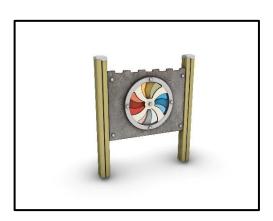

## Interactive Playground Equipment "Basic Colors"

## **INFORMATION ABOUT PRODUCT**

| Minimum Space                 | 400x310x290 cm      |
|-------------------------------|---------------------|
| Impact Protection net         | 10,5 m <sup>2</sup> |
| Dimensions                    | 100x10 cm           |
| Overall Height                | 110cm               |
| Free falling height           | <60 cm              |
| Foundations                   | 2 pcs               |
| Availability of spare parts   | YES                 |
| Product complies with EN 1176 | YES                 |
| Age range                     | 1,5-14              |
| Amount of users               | 2                   |