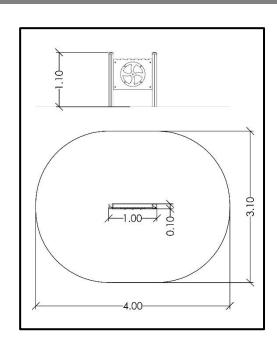

## **INFORMATION ABOUT PRODUCT**

| Minimum Space                 | 400x310x290 cm      |
|-------------------------------|---------------------|
| Impact Protection net         | 10,5 m <sup>2</sup> |
| Dimensions                    | 100x10 cm           |
| Overall Height                | 110cm               |
| Free falling height           | <60 cm              |
| Foundations                   | 2 pcs               |
| Availability of spare parts   | YES                 |
| Product complies with EN 1176 | YES                 |
| Age range                     | 1,5-14              |
| Amount of users               | 2                   |