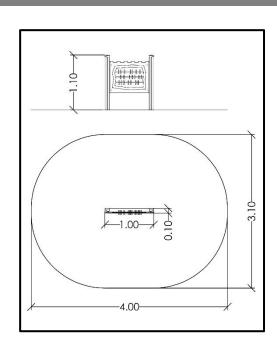

## **INFORMATION ABOUT PRODUCT**

| Minimum Space                 | 400x310x290 cm      |
|-------------------------------|---------------------|
| Impact Protection net         | 10,5 m <sup>2</sup> |
| Dimensions                    | 100x10 cm           |
| Overall Height                | 110 cm              |
| Free falling height           | <60 cm              |
| Foundations                   | 2 pcs               |
| Availability of spare parts   | YES                 |
| Product complies with EN 1176 | YES                 |
| Age range                     | 1,5-14              |
| Amount of users               | 2                   |