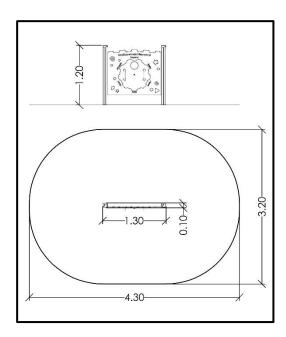

## **INFORMATION ABOUT PRODUCT**

| Minimum Space                 | 430x320x300 cm      |
|-------------------------------|---------------------|
| Impact Protection net         | 11,6 m <sup>2</sup> |
| Dimensions                    | 130x10 cm           |
| Overall Height                | 120 cm              |
| Free falling height           | <60 cm              |
| Foundations                   | 2 pcs               |
| Availability of spare parts   | YES                 |
| Product complies with EN 1176 | YES                 |
| Age range                     | 1,5-14              |
| Amount of users               | 2                   |