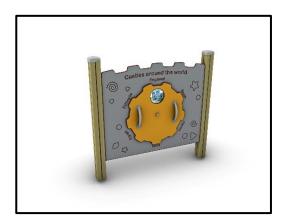

## G408 Interactive Playground Equipment "Castles around the world"

## MATERIALS

- Posts: Laminated pine wood 95x95mm / Hot Dip Galvanized
  and powder coated Steel
- Post cups made of Fiber Reinforced Plastic
- Panels: HPL 12mm (EXT)
- Metal Parts (colored): Hot Dip Galvanized and powder coated Steel
- Metal Parts (non colored): Hot Dip Galvanized (plain) or Stainless Steel (304 / 316L)
- All other plastic elements: Fiber reinforced plastic
- Fasteners: Electroplated coated or Stainless Steel (304 / 316L)