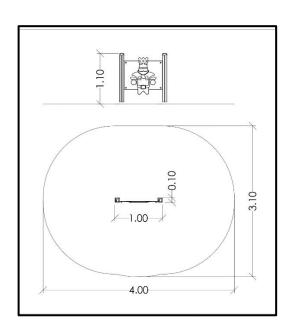

## **INFORMATION ABOUT PRODUCT**

| Minimum Space                 | 400x310x290 cm      |
|-------------------------------|---------------------|
| Impact Protection net         | 10,5 m <sup>2</sup> |
| Dimensions                    | 100x10 cm           |
| Overall Height                | 110 cm              |
| Free falling height           | 90 cm               |
| Foundations                   | 2 pcs               |
| Availability of spare parts   | YES                 |
| Product complies with EN 1176 | YES                 |
| Age range                     | 1,5-14              |
| Amount of users               | 2                   |