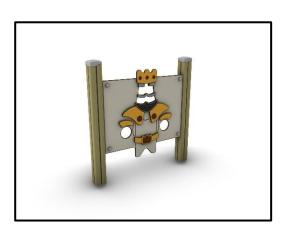

## Interactive Playground Equipment "King Panel"

## **MATERIALS**

- Posts: Laminated pine wood 95x95mm / Hot Dip Galvanized and powder coated Steel
- Post cups made of Fiber Reinforced Plastic
- Panels: HPL 12mm (EXT)
- Metal Parts (colored): Hot Dip Galvanized and powder coated Steel
- Metal Parts (non colored): Hot Dip Galvanized (plain) or Stainless Steel (304 / 316L)
- All other plastic elements: Fiber reinforced plastic
- Fasteners: Electroplated coated or Stainless Steel (304 / 316L)