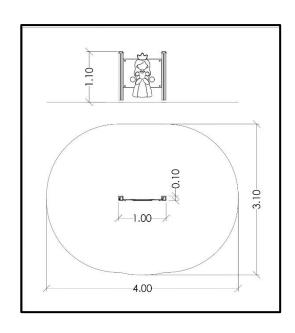

## **INFORMATION ABOUT PRODUCT**

|                               | T                   |
|-------------------------------|---------------------|
| Minimum Space                 | 400x310x290 cm      |
| Impact Protection net         | 10,5 m <sup>2</sup> |
| Dimensions                    | 100x10 cm           |
| Overall Height                | 110 cm              |
| Free falling height           | 90 cm               |
| Foundations                   | 2 pcs               |
| Availability of spare parts   | YES                 |
| Product complies with EN 1176 | YES                 |
| Age range                     | 1,5-14              |
| Amount of users               | 2                   |