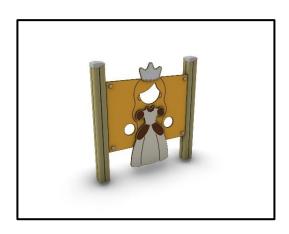

## Interactive Playground Equipment "Queen Panel"

## **MATERIALS**

- Posts: Laminated pine wood 95x95mm / Hot Dip Galvanized and powder coated Steel
- Post cups made of Fiber Reinforced Plastic
- Panels: HPL 12mm (EXT)
- Metal Parts (colored): Hot Dip Galvanized and powder coated Steel
- Metal Parts (non colored): Hot Dip Galvanized (plain) or Stainless Steel (304 / 316L)
- All other plastic elements: Fiber reinforced plastic
- Fasteners: Electroplated coated or Stainless Steel (304 / 316L)