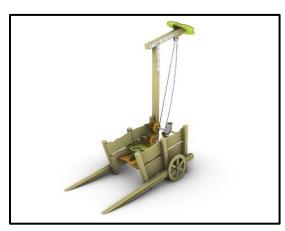

|
| Free falling height           | <60 cm              |
| Foundations                   | 6 pcs               |
| Availability of spare parts   | YES                 |
| Product complies with EN 1176 | YES                 |
| Age range                     | 1,5-14              |
| Amount of users               | 4                   |



## **MATERIALS**

- Posts: Laminated pine wood 95x95mm / Hot Dip Galvanized and powder coated Steel
- Post cups made of Fiber Reinforced Plastic
- Panels: HPL 12mm (EXT)
- Metal Parts (colored): Hot Dip Galvanized and powder coated Steel
- Metal Parts (non colored): Hot Dip Galvanized (plain) or Stainless Steel (304 / 316L)
- All other plastic elements: Fiber reinforced plastic
- Fasteners: Electroplated coated or Stainless Steel (304 / 316L)



Please note that the above list of materials concerns the articles of the whole series. Therefore, some of them are not used in the described article.