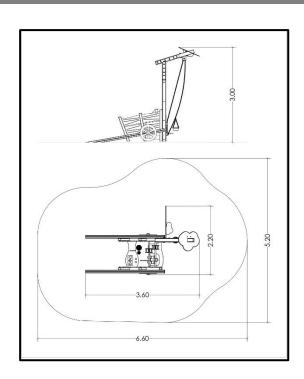

## **INFORMATION ABOUT PRODUCT**

| Minimum Space                 | 660x520x300 cm      |
|-------------------------------|---------------------|
| Impact Protection net         | 26,2 m <sup>2</sup> |
| Dimensions                    | 360x220 cm          |
| Overall Height                | 300 cm              |
| Free falling height           | <60 cm              |
| Foundations                   | 6 pcs               |
| Availability of spare parts   | YES                 |
| Product complies with EN 1176 | YES                 |
| Age range                     | 1,5-14              |
| Amount of users               | 4                   |