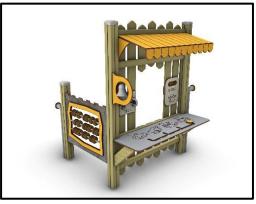

## Interactive Playground Equipment "Shop"

## **MATERIALS**

- Posts: Laminated pine wood 95x95mm / Hot Dip Galvanized and powder coated Steel
- Post cups made of Fiber Reinforced Plastic
- Panels: HPL 12mm (EXT)
- Metal Parts (colored): Hot Dip Galvanized and powder coated Steel
- Metal Parts (non colored): Hot Dip Galvanized (plain) or Stainless Steel (304 / 316L)
- All other plastic elements: Fiber reinforced plastic
- Fasteners: Electroplated coated or Stainless Steel (304 / 316L)