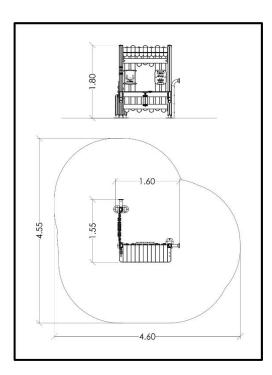

## **INFORMATION ABOUT PRODUCT**

| Minimum Space                 | 460x455x360 cm      |
|-------------------------------|---------------------|
| Impact Protection net         | 16,4 m <sup>2</sup> |
| Dimensions                    | 160x155 cm          |
| Overall Height                | 180 cm              |
| Free falling height           | <60 cm              |
| Foundations                   | 3 pcs               |
| Availability of spare parts   | YES                 |
| Product complies with EN 1176 | YES                 |
| Age range                     | 1,5-14              |
| Amount of users               | 4                   |