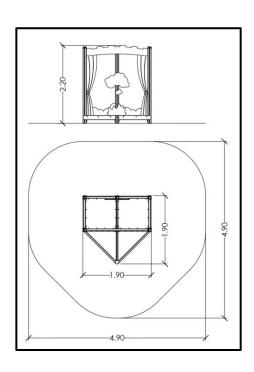

## **INFORMATION ABOUT PRODUCT**

| Minimum Space                 | 490x490x400 cm      |
|-------------------------------|---------------------|
| Impact Protection net         | 19,5 m <sup>2</sup> |
| Dimensions                    | 190x190 cm          |
| Overall Height                | 220 cm              |
| Free falling height           | <60 cm              |
| Foundations                   | 7 pcs               |
| Availability of spare parts   | YES                 |
| Product complies with EN 1176 | YES                 |
| Age range                     | 1,5-14              |
| Amount of users               | 4                   |