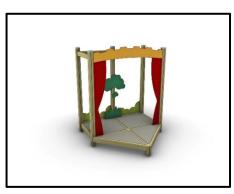

## Interactive Playground Equipment "Small Stage"

## **INFORMATION ABOUT PRODUCT**

| Minimum Space                 | 490x490x400 cm      |
|-------------------------------|---------------------|
| Impact Protection net         | 19,5 m <sup>2</sup> |
| Dimensions                    | 190x190 cm          |
| Overall Height                | 220 cm              |
| Free falling height           | <60 cm              |
| Foundations                   | 7 pcs               |
| Availability of spare parts   | YES                 |
| Product complies with EN 1176 | YES                 |
| Age range                     | 1,5-14              |
| Amount of users               | 4                   |