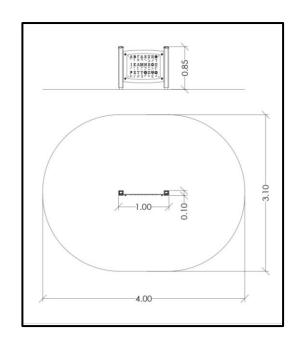

## **INFORMATION ABOUT PRODUCT**

| Minimum Space                 | 400x310x265 cm      |
|-------------------------------|---------------------|
| Impact Protection net         | 10,5 m <sup>2</sup> |
| Dimensions                    | 100x10cm            |
| Overall Height                | 85 cm               |
| Free falling height           | <60 cm              |
| Foundations                   | 2 pcs               |
| Availability of spare parts   | YES                 |
| Product complies with EN 1176 | YES                 |
| Age range                     | 1,5-14              |
| Amount of users               | 18                  |