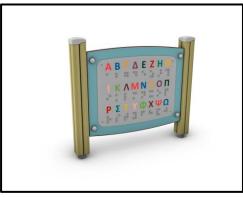

## Interactive Playground Equipment

## **MATERIALS**

- Posts: Laminated pine wood 95x95mm / Hot Dip Galvanized and powder coated Steel
- Post cups made of Fiber Reinforced Plastic
- Panels: HPL 12mm (EXT)
- Metal Parts (colored): Hot Dip Galvanized and powder coated Steel
- Metal Parts (non colored): Hot Dip Galvanized (plain) or Stainless Steel (304 / 316L)
- All other plastic elements: Fiber reinforced plastic
- Fasteners: Electroplated coated or Stainless Steel (304 / 316L)