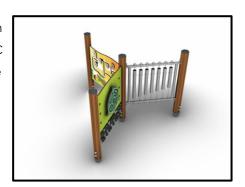

## Interactive Playground Equipment

## **MATERIALS**

- Posts: Hexagonal outer cross-section with Circular inner cross section metal tube reinforcement. Outer cross section consists of mixed PVC material (hard faces with soft corners) and inner cross section made of Galvanized metal tube Φ88.9 / t=3mm.
- Post cups: Hexagonal shaped Thermoplastic Elastomer (TPE) / hardness 75 shore
- Panels: HPL 12mm (EXT)
- Metal Parts (colored): Hot Dip Galvanized and powder coated Steel
- Metal Parts (non colored): Hot Dip Galvanized (plain) or Stainless Steel (304 / 316L)
- All other plastic elements: Fiber reinforced plastic
- Fasteners: Electroplated coated or Stainless Steel (304 / 316L)