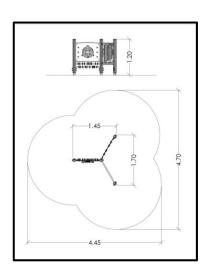

## **INFORMATION ABOUT PRODUCT**

| Minimum Space                 | 445x470x300 cm       |
|-------------------------------|----------------------|
| Impact Protection net         | 15,30 m <sup>2</sup> |
| Dimensions                    | 145x170 cm           |
| Overall Height                | 120 cm               |
| Free falling height           | <60 cm               |
| Foundations                   | 4 pcs                |
| Availability of spare parts   | YES                  |
| Product complies with EN 1176 | YES                  |
| Age range                     | 1,5-14               |
| Amount of users               | 6                    |