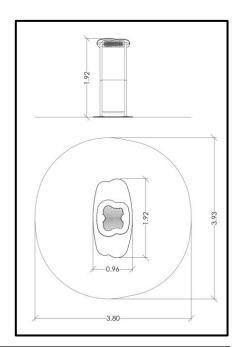

## INFORMATION ABOUT PRODUCT

| Minimum Space                 | 393x380x372 cm    |
|-------------------------------|-------------------|
| Impact Protection net         | 12 m <sup>2</sup> |
| Dimensions                    | 192x96 cm         |
| Overall Height                | 192 cm            |
| Free falling height           | <60 cm            |
| Foundations                   | 2 pcs             |
| Availability of spare parts   | YES               |
| Product complies with EN 1176 | YES               |
| Age range                     | 1,5-14            |
| Amount of users               | 2                 |