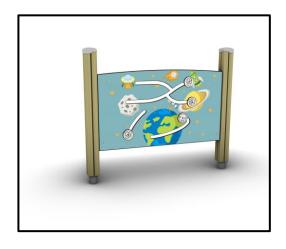

## Interactive Playground Equipment

## **MATERIALS**

- Posts: Laminated pine wood 95x95mm / Hot Dip Galvanized and powder coated Steel
- Post cups made of Fiber Reinforced Plastic
- Panels: HPL 12mm (EXT)
- Metal Parts (colored): Hot Dip Galvanized and powder coated Steel
- Metal Parts (non colored): Hot Dip Galvanized (plain) or Stainless Steel (304 / 316L)
- All other plastic elements: Fiber reinforced plastic
- Fasteners: Electroplated coated or Stainless Steel (304 / 316L)