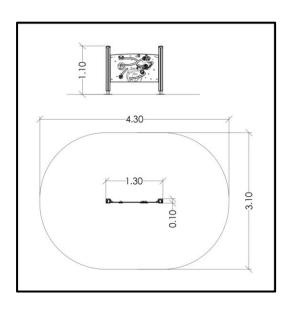

## **INFORMATION ABOUT PRODUCT**

| Minimum Space                 | 430x310x290 cm       |
|-------------------------------|----------------------|
| Impact Protection net         | 11,40 m <sup>2</sup> |
| Dimensions                    | 130x10 cm            |
| Overall Height                | 110 cm               |
| Free falling height           | <60 cm               |
| Foundations                   | 2 pcs                |
| Availability of spare parts   | YES                  |
| Product complies with EN 1176 | YES                  |
| Age range                     | 1,5-14               |
| Amount of users               | 2                    |