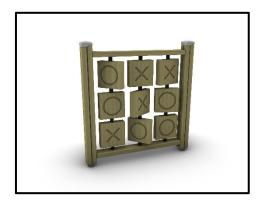

## Interactive Playground Equipment

## **INFORMATION ABOUT PRODUCT**

| Minimum Space                 | 410x310x300 cm       |
|-------------------------------|----------------------|
| Impact Protection net         | 10,80 m <sup>2</sup> |
| Dimensions                    | 110x10 cm            |
| Overall Height                | 120 cm               |
| Free falling height           | <60 cm               |
| Foundations                   | 2 pcs                |
| Availability of spare parts   | YES                  |
| Product complies with EN 1176 | YES                  |
| Age range                     | 1,5-14               |
| Amount of users               | 2                    |