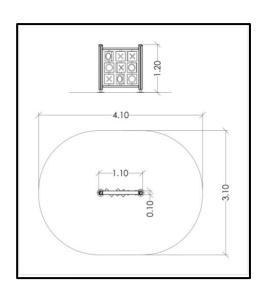

## **INFORMATION ABOUT PRODUCT**

| Minimum Space                 | 410x310x300 cm       |
|-------------------------------|----------------------|
| Impact Protection net         | 10,80 m <sup>2</sup> |
| Dimensions                    | 110x10 cm            |
| Overall Height                | 120 cm               |
| Free falling height           | <60 cm               |
| Foundations                   | 2 pcs                |
| Availability of spare parts   | YES                  |
| Product complies with EN 1176 | YES                  |
| Age range                     | 1,5-14               |
| Amount of users               | 2                    |