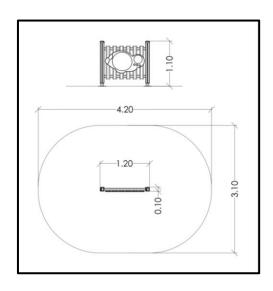

## **INFORMATION ABOUT PRODUCT**

| Minimum Space                 | 420x310x295 cm       |
|-------------------------------|----------------------|
| Impact Protection net         | 11,10 m <sup>2</sup> |
| Dimensions                    | 120x10 cm            |
| Overall Height                | 110 cm               |
| Free falling height           | <60 cm               |
| Foundations                   | 2 pcs                |
| Availability of spare parts   | YES                  |
| Product complies with EN 1176 | YES                  |
| Age range                     | 1,5-14               |
| Amount of users               | 2                    |