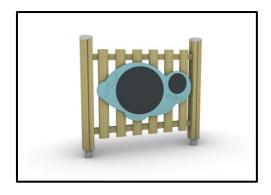

## Interactive Playground Equipment

## **INFORMATION ABOUT PRODUCT**

| Minimum Space                 | 420x310x295 cm       |
|-------------------------------|----------------------|
| Impact Protection net         | 11,10 m <sup>2</sup> |
| Dimensions                    | 120x10 cm            |
| Overall Height                | 110 cm               |
| Free falling height           | <60 cm               |
| Foundations                   | 2 pcs                |
| Availability of spare parts   | YES                  |
| Product complies with EN 1176 | YES                  |
| Age range                     | 1,5-14               |
| Amount of users               | 2                    |

## **MATERIALS**

- Posts: Laminated pine wood 95x95mm / Hot Dip Galvanized and powder coated Steel
- Post cups made of Fiber Reinforced Plastic
- Panels: HPL 12mm (EXT)
- Metal Parts (colored): Hot Dip Galvanized and powder coated Steel
- Metal Parts (non colored): Hot Dip Galvanized (plain) or Stainless Steel (304 / 316L)
- All other plastic elements: Fiber reinforced plastic
- Fasteners: Electroplated coated or Stainless Steel (304 / 316L)