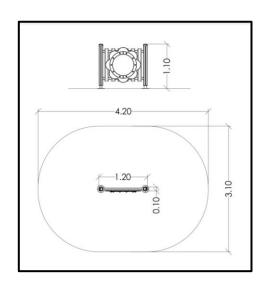

## **INFORMATION ABOUT PRODUCT**

| Minimum Space                 | 420x310x280 cm       |
|-------------------------------|----------------------|
| Impact Protection net         | 11,10 m <sup>2</sup> |
| Dimensions                    | 120x10 cm            |
| Overall Height                | 110 cm               |
| Free falling height           | <60 cm               |
| Foundations                   | 2 pcs                |
| Availability of spare parts   | YES                  |
| Product complies with EN 1176 | YES                  |
| Age range                     | 1,5-14               |
| Amount of users               | 2                    |