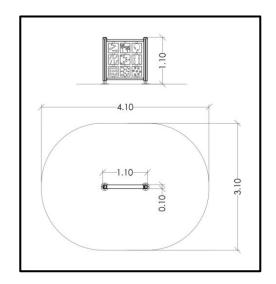

## INFORMATION ABOUT PRODUCT

| Minimum Space                 | 410x310x290 cm       |
|-------------------------------|----------------------|
| Impact Protection net         | 10,80 m <sup>2</sup> |
| Dimensions                    | 110x10 cm            |
| Overall Height                | 110 cm               |
| Free falling height           | <60 cm               |
| Foundations                   | 2 pcs                |
| Availability of spare parts   | YES                  |
| Product complies with EN 1176 | YES                  |
| Age range                     | 1,5-14               |
| Amount of users               | 2                    |