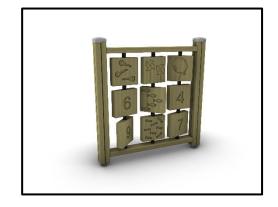

## G011 Interactive Playground Equipment

## MATERIALS

- Posts: Laminated pine wood 95x95mm / Hot Dip Galvanized and powder coated Steel
- Post cups made of Fiber Reinforced Plastic
- Panels: HPL 12mm (EXT)
- Metal Parts (colored): Hot Dip Galvanized and powder coated Steel
- Metal Parts (non colored): Hot Dip Galvanized (plain) or Stainless Steel (304 / 316L)
- All other plastic elements: Fiber reinforced plastic
- Fasteners: Electroplated coated or Stainless Steel (304 / 316L)