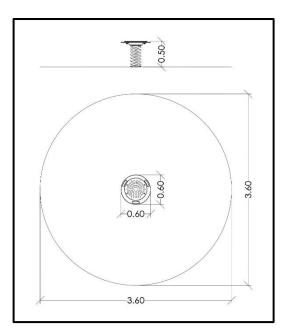

## INFORMATION ABOUT PRODUCT

| Minimum Space                 | 360x360x230 cm     |
|-------------------------------|--------------------|
| Impact Protection net         | 9,9 m <sup>2</sup> |
| Dimensions                    | 60x60 cm           |
| Overall Height                | 50 cm              |
| Free falling height           | <60 cm             |
| Foundations                   | 1 pcs              |
| Availability of spare parts   | YES                |
| Product complies with EN 1176 | YES                |
| Age range                     | 1,5-14             |
| Amount of users               | 3                  |