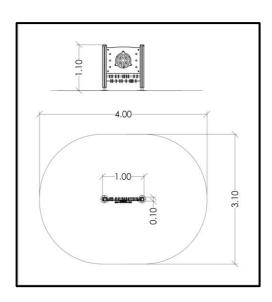

## **INFORMATION ABOUT PRODUCT**

| Minimum Space                 | 400x310x290 cm       |
|-------------------------------|----------------------|
| Impact Protection net         | 10,45 m <sup>2</sup> |
| Dimensions                    | 100x10 cm            |
| Overall Height                | 110 cm               |
| Free falling height           | <60 cm               |
| Foundations                   | 2 pcs                |
| Availability of spare parts   | YES                  |
| Product complies with EN 1176 | YES                  |
| Age range                     | 1,5-14               |
| Amount of users               | 2                    |