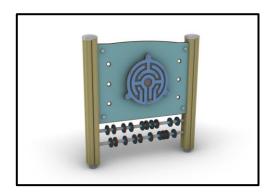

## Interactive Playground Equipment

## **MATERIALS**

- Posts: Laminated pine wood 95x95mm / Hot Dip Galvanized and powder coated Steel
- Post cups made of Fiber Reinforced Plastic
- Panels: HPL 12mm (EXT)
- Metal Parts (colored): Hot Dip Galvanized and powder coated Steel
- Metal Parts (non colored): Hot Dip Galvanized (plain) or Stainless Steel (304 / 316L)
- All other plastic elements: Fiber reinforced plastic
- Fasteners: Electroplated coated or Stainless Steel (304 / 316L)