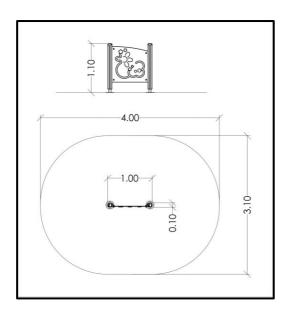

## **INFORMATION ABOUT PRODUCT**

| Minimum Space                 | 400x310x290 cm       |
|-------------------------------|----------------------|
| Impact Protection net         | 10,45 m <sup>2</sup> |
| Dimensions                    | 100x10 cm            |
| Overall Height                | 110 cm               |
| Free falling height           | <60 cm               |
| Foundations                   | 2 pcs                |
| Availability of spare parts   | YES                  |
| Product complies with EN 1176 | YES                  |
| Age range                     | 1,5-14               |
| Amount of users               | 2                    |