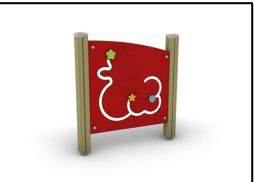

## **MATERIALS**

- Posts: Laminated pine wood 95x95mm / Hot Dip Galvanized and powder coated Steel
- Post cups made of Fiber Reinforced Plastic
- Panels: HPL 12mm (EXT)
- Metal Parts (colored): Hot Dip Galvanized and powder coated Steel
- Metal Parts (non colored): Hot Dip Galvanized (plain) or Stainless Steel (304 / 316L)
- All other plastic elements: Fiber reinforced plastic
- Fasteners: Electroplated coated or Stainless Steel (304 / 316L)