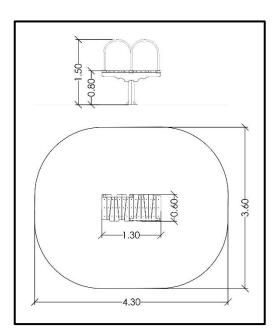

## INFORMATION ABOUT PRODUCT

| Minimum Space                 | 430x360x260 cm      |
|-------------------------------|---------------------|
| Impact Protection net         | 13,6 m <sup>2</sup> |
| Dimensions                    | 130x60 cm           |
| Overall Height                | 150 cm              |
| Free falling height           | 80 cm               |
| Foundations                   | 1 pcs               |
| Availability of spare parts   | YES                 |
| Product complies with EN 1176 | YES                 |
| Age range                     | 6-14                |
| Amount of users               | 2                   |