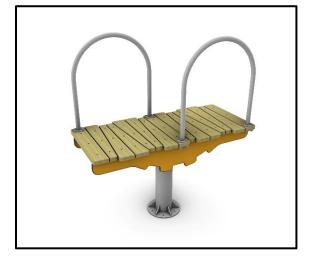

## T400 Seesaw Medieval Tales Series

## MATERIALS

- Laminated wood
- HPL 18mm
- HPL Antiskid 12mm
- Hot dip galvanized
- Hot dip galvanized and powder coated
- Soft EPDM rubber
- Hand Grips / Foot Rest, Polyamide Plastic Reinforced
- Fiber Reinforced Plastic
- Fasteners made of Stainless Steel (AISI 316L)