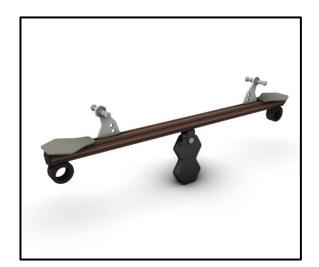

## T215 Seesaw Classic Series

## MATERIALS

- Laminated wood
- HPL 18mm
- HPL Antiskid 12mm
- Hot dip galvanized
- Hot dip galvanised and powder coated
- Soft EPDM rubber
- Hand Grips / Foot Rest, Polyamide Plastic Reinforced
- Fiber Reinforced Plastic
- Fasteners made of Stainless Steel (AISI 316L)