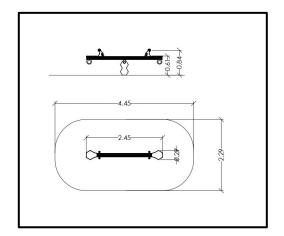

## INFORMATION ABOUT PRODUCT

| Minimum Space                 | 445x229x241 cm      |
|-------------------------------|---------------------|
| Impact Protection net         | 9,40 m <sup>2</sup> |
| Dimensions                    | 245x29 cm           |
| Overall Height                | 84 cm               |
| Free falling height           | 80 cm               |
| Foundations                   | 1 pcs               |
| Availability of spare parts   | YES                 |
| Product complies with EN 1176 | YES                 |
| Age range                     | 3-14                |
| Amount of users               | 2                   |