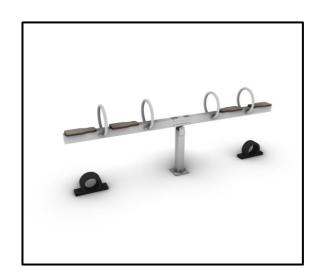

## Seesaw Classic Series

## **INFORMATION ABOUT PRODUCT**

| Minimum Space                 | 630x230x262cm        |
|-------------------------------|----------------------|
| Impact Protection net         | 13,65 m <sup>2</sup> |
| Dimensions                    | 330x35 cm            |
| Overall Height                | 110 cm               |
| Free falling height           | <100 cm              |
| Foundations                   | 1 pcs                |
| Availability of spare parts   | YES                  |
| Product complies with EN 1176 | YES                  |
| Age range                     | 3-14                 |
| Amount of users               | 4                    |