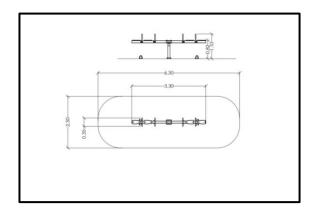

## **INFORMATION ABOUT PRODUCT**

| Minimum Space                 | 630x230x262cm        |
|-------------------------------|----------------------|
| Impact Protection net         | 13,65 m <sup>2</sup> |
| Dimensions                    | 330x35 cm            |
| Overall Height                | 110 cm               |
| Free falling height           | <100 cm              |
| Foundations                   | 1 pcs                |
| Availability of spare parts   | YES                  |
| Product complies with EN 1176 | YES                  |
| Age range                     | 3-14                 |
| Amount of users               | 4                    |