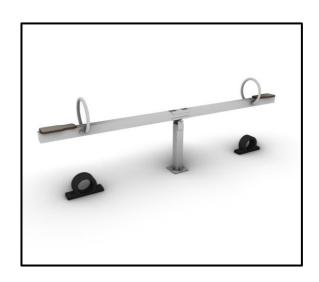

## **Seesaw Classic Series**

## **MATERIALS**

- Laminated wood
- HPL 18mm
- HPL Antiskid 12mm
- Hot dip galvanized
- Hot dip galvanised and powder coated
- Soft EPDM rubber
- Hand Grips / Foot Rest, Polyamide Plastic Reinforced
- Fiber Reinforced Plastic
- Fasteners made of Stainless Steel (AISI 316L)