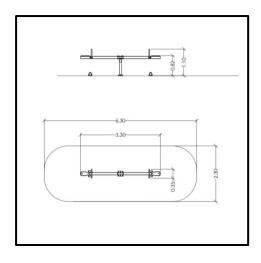

## **INFORMATION ABOUT PRODUCT**

| Minimum Space                 | 630x230x262cm        |
|-------------------------------|----------------------|
| Impact Protection net         | 13,65 m <sup>2</sup> |
| Dimensions                    | 330x35 cm            |
| Overall Height                | 110 cm               |
| Free falling height           | <100 cm              |
| Foundations                   | 1 pcs                |
| Availability of spare parts   | YES                  |
| Product complies with EN 1176 | YES                  |
| Age range                     | 3-14                 |
| Amount of users               | 2                    |