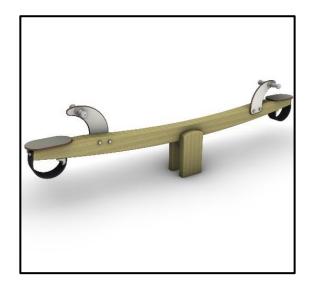

## TO18 Wooden Seesaw

## MATERIALS

- Laminated wood
- HPL 18mm
- HPL Antiskid 12mm
- Hot dip galvanized
- Hot dip galvanized and powder coated
- Soft EPDM rubber
- Hand Grips / Foot Rest, Polyamide Plastic Reinforced
- Fiber Reinforced Plastic
- Fasteners made of Stainless Steel (AISI 316L)