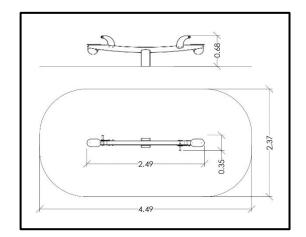

## **INFORMATION ABOUT PRODUCT**

| Minimum Space                 | 449x237x230 cm    |
|-------------------------------|-------------------|
| Impact Protection net         | 10 m <sup>2</sup> |
| Dimensions                    | 249x35 cm         |
| Overall Height                | 68 cm             |
| Free falling height           | <100 cm           |
| Foundations                   | 1 pc              |
| Availability of spare parts   | YES               |
| Product complies with EN 1176 | YES               |
| Age range                     | 3-14              |
| Amount of users               | 2                 |