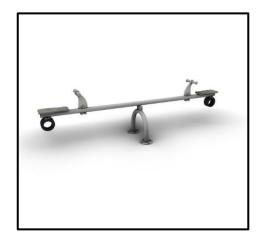

----------|
| Impact Protection net         | 10,60 m <sup>2</sup> |
| Dimensions                    | 265x50 cm            |
| Overall Height                | 76 cm                |
| Free falling height           | 80 cm                |
| Foundations                   | 1 pc                 |
| Availability of spare parts   | YES                  |
| Product complies with EN 1176 | YES                  |
| Age range                     | 3-14                 |
| Amount of users               | 2                    |



## MATERIALS

- Laminated wood
- HPL 18mm
- HPL Antiskid 12mm
- Hot dip galvanized
- Hot dip galvanised and powder coated
- Soft EPDM rubber
- Hand Grips / Foot Rest, Polyamide Plastic Reinforced
- Fiber Reinforced Plastic
- Fasteners made of Stainless Steel (AISI 316L)



Please note that the above list of materials concerns the articles of the whole series. Therefore, some of them are not used in the described article.