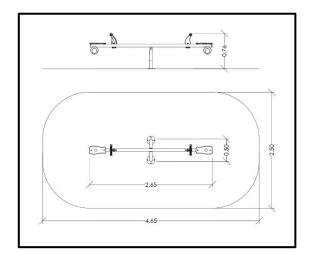

## **INFORMATION ABOUT PRODUCT**

| Minimum Space                 | 465x250x235 cm       |
|-------------------------------|----------------------|
| Impact Protection net         | 10,60 m <sup>2</sup> |
| Dimensions                    | 265x50 cm            |
| Overall Height                | 76 cm                |
| Free falling height           | 80 cm                |
| Foundations                   | 1 pc                 |
| Availability of spare parts   | YES                  |
| Product complies with EN 1176 | YES                  |
| Age range                     | 3-14                 |
| Amount of users               | 2                    |