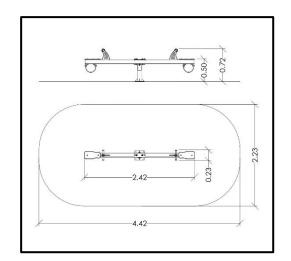

## INFORMATION ABOUT PRODUCT

| Minimum Space                 | 442x223x230 cm   |
|-------------------------------|------------------|
| Impact Protection net         | 9 m <sup>2</sup> |
| Dimensions                    | 242x23 cm        |
| Overall Height                | 72 cm            |
| Free falling height           | 80 cm            |
| Foundations                   | 1 pcs            |
| Availability of spare parts   | YES              |
| Product complies with EN 1176 | YES              |
| Age range                     | 3-14             |
| Amount of users               | 2                |