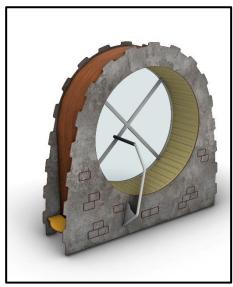

ilability of spare parts   | YES                  |
| Product complies with EN 1176 | YES                  |
| Age range                     | 6+                   |
| Amount of users               | 3                    |

## **MATERIALS**

- Main Frame / Steel Surfaces: Hot Dip Galvanized steel metal parts colored with high quality primer and epoxy powder
- Floors: HPL Antiskid 12mm (EXT)
- Seats: HPL 12mm (EXT)
- Rotation Mechanism: Heavy duty engineered bearing system
  with two single row deep groove high quality ball bearings
  with rubber seal. Lubrication required as described in the assembly
  manual and maintenance documents.
- Fasteners: Electroplated coated or Stainless Steel (304 / 316L)
- Ground Anchors: Hot Dip Galvanized heavy duty steel and/or prefabricated foundations





Please note that the above list of materials concerns the articles of the whole series. Therefore, some of them are not used in the described article.