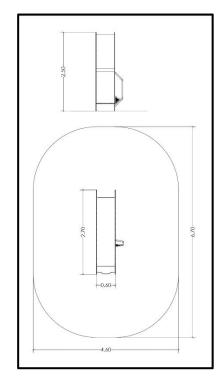

## **INFORMATION ABOUT PRODUCT**

| Minimum Space                 | 670x460x430 cm       |
|-------------------------------|----------------------|
| Impact Protection net         | 27,15 m <sup>2</sup> |
| Dimensions                    | 270x60 cm            |
| Overall Height                | 250 cm               |
| Free falling height           | <100 cm              |
| Foundations                   | 1 pcs                |
| Availability of spare parts   | YES                  |
| Product complies with EN 1176 | YES                  |
| Age range                     | 6+                   |
| Amount of users               | 3                    |