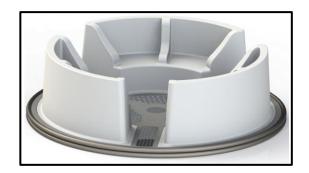

## **MATERIALS**

- Main Frame / Steel Surfaces: Hot Dip Galvanized steel metal parts colored with high primer and epoxy powder
- Floors: HPL Antiskid 12mm (EXT)
- Seats: HPL 12mm (EXT)
- Seats (Non uniform shaped) (i.e M022): One piece Heavy duty
   Glass Fiber Reinforced Polyester (t=6-8mm). Casted manufactured under supervision in special molds.
- Rotation Mechanism: Heavy duty engineered bearing system
  with two single row deep groove high quality ball bearings
  with rubber seal. Lubrication required as described in the assembly
  manual and maintenance documents.
- Fasteners: Electroplated coated or Stainless Steel (304 / 316L)
- Ground Anchors: Hot Dip Galvanized heavy duty steel and/or prefabricated foundations