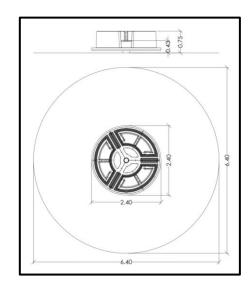

## INFORMATION ABOUT PRODUCT

| Minimum Space                 | 640x640x255 cm    |
|-------------------------------|-------------------|
| Impact Protection net         | 33 m <sup>2</sup> |
| Dimensions                    | 240x240 cm        |
| Overall Height                | 75 cm             |
| Free falling height           | <100 cm           |
| Foundations                   | 1 pcs             |
| Availability of spare parts   | YES               |
| Product complies with EN 1176 | YES               |
| Age range                     | 1,5-14            |
| Amount of users               | 6                 |