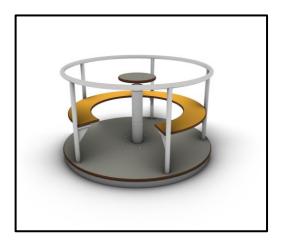

## M011 Carousel

## MATERIALS

- Main Frame / Steel Surfaces: Hot Dip Galvanized steel metal parts colored with high primer and epoxy powder
- Floors: HPL Antiskid 12mm (EXT)
- Seats: HPL 12mm (EXT)
- Rotation Mechanism: Heavy duty engineered bearing system with two single row deep groove high quality ball bearings with rubber seal. Lubrication required as described in the assembly manual and maintenance documents.
- Fasteners: Electroplated coated or Stainless Steel (304 / 316L)
- Ground Anchors: Hot Dip Galvanized heavy duty steel and/or prefabricated foundations