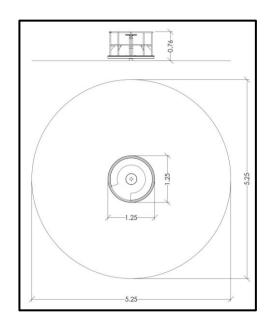

## INFORMATION ABOUT PRODUCT

| Minimum Space                 | 525x525x256 cm       |
|-------------------------------|----------------------|
| Impact Protection net         | 21,50 m <sup>2</sup> |
| Dimensions                    | 125x125 cm           |
| Overall Height                | 76 cm                |
| Free falling height           | 100 cm               |
| Foundations                   | 1 pcs                |
| Availability of spare parts   | YES                  |
| Product complies with EN 1176 | YES                  |
| Age range                     | 3-14                 |
| Amount of users               | 4                    |