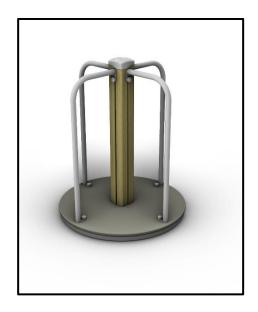

## **INFORMATION ABOUT PRODUCT**

| Minimum Space                 | 480x480x275 cm    |
|-------------------------------|-------------------|
| Impact Protection net         | 18 m <sup>2</sup> |
| Dimensions                    | 80x80 cm          |
| Overall Height                | 95 cm             |
| Free falling height           | 100 cm            |
| Foundations                   | 1 pcs             |
| Availability of spare parts   | YES               |
| Product complies with EN 1176 | YES               |
| Age range                     | 3-14              |
| Amount of users               | 4                 |

## MATERIALS

- Main Frame / Steel Surfaces: Hot Dip Galvanized steel metal parts colored with high quality primer and epoxy powder
- Floors: HPL Antiskid 12mm (EXT)
- Seats: HPL 12mm (EXT)
- Rotation Mechanism: Heavy duty engineered bearing system with two single row deep groove high quality ball bearings with rubber seal. Lubrication required as described in the assembly manual and maintenance documents.
- Fasteners: Electroplated coated or Stainless Steel (304 / 316L)
- Ground Anchors: Hot Dip Galvanized heavy duty steel and/or prefabricated foundations