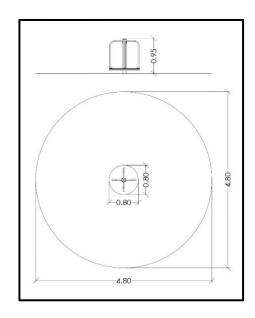

## **INFORMATION ABOUT PRODUCT**

| Minimum Space                 | 480x480x275 cm    |
|-------------------------------|-------------------|
| Impact Protection net         | 18 m <sup>2</sup> |
| Dimensions                    | 80x80 cm          |
| Overall Height                | 95 cm             |
| Free falling height           | 100 cm            |
| Foundations                   | 1 pcs             |
| Availability of spare parts   | YES               |
| Product complies with EN 1176 | YES               |
| Age range                     | 3-14              |
| Amount of users               | 4                 |