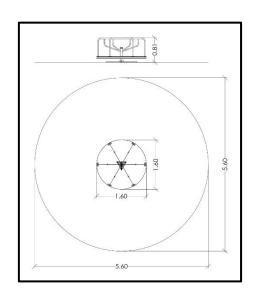

## **INFORMATION ABOUT PRODUCT**

| Minimum Space                 | 560x560x261 cm       |
|-------------------------------|----------------------|
| Impact Protection net         | 24,70 m <sup>2</sup> |
| Dimensions                    | 160x160 cm           |
| Overall Height                | 81 cm                |
| Free falling height           | 100 cm               |
| Foundations                   | 1 pcs                |
| Availability of spare parts   | YES                  |
| Product complies with EN 1176 | YES                  |
| Age range                     | 3-14                 |
| Amount of users               | 6                    |