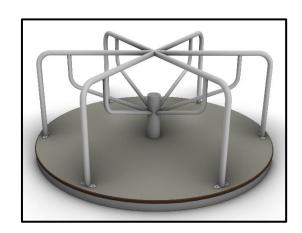

## M002 Carousel

## **MATERIALS**

- Main Frame / Steel Surfaces: Hot Dip Galvanized steel metal parts colored with high quality primer and epoxy powder
- Floors: HPL Antiskid 12mm (EXT)
- Seats: HPL 12mm (EXT)
- Rotation Mechanism: Heavy duty engineered bearing system
  with two single row deep groove high quality ball bearings
  with rubber seal. Lubrication required as described in the assembly
  manual and maintenance documents.
- Fasteners: Electroplated coated or Stainless Steel (304 / 316L)
- Ground Anchors: Hot Dip Galvanized heavy duty steel and/or prefabricated foundations