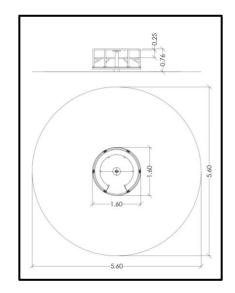

## INFORMATION ABOUT PRODUCT

| Minimum Space                 | 560x560x256 cm    |
|-------------------------------|-------------------|
| Impact Protection net         | 25 m <sup>2</sup> |
| Dimensions                    | 160x160 cm        |
| Overall Height                | 76 cm             |
| Free falling height           | ≤100 cm           |
| Foundations                   | 1 pcs             |
| Availability of spare parts   | YES               |
| Product complies with EN 1176 | YES               |
| Age range                     | 3-14              |
| Amount of users               | 8                 |