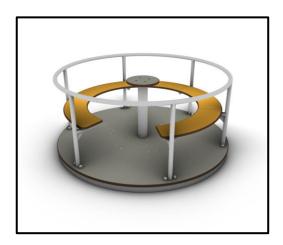

## M001 Carousel

## MATERIALS

- Main Frame / Steel Surfaces: Hot Dip Galvanized steel metal parts colored with high primer and epoxy powder
- Floors: HPL Antiskid 12mm (EXT)
- Seats: HPL 12mm (EXT)
- Rotation Mechanism: Heavy duty engineered bearing system with two single row deep groove high quality ball bearings with rubber seal. Lubrication required as described in the assembly manual and maintenance documents.
- Fasteners: Electroplated coated or Stainless Steel (304 / 316L)
- Ground Anchors: Hot Dip Galvanized heavy duty steel and/or prefabricated foundations