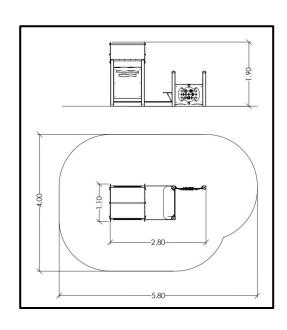

## INFORMATION ABOUT PRODUCT

|                               | 1                    |
|-------------------------------|----------------------|
| Minimum Space                 | 580x400x190 cm       |
| Impact Protection net         | 23,20 m <sup>2</sup> |
| Dimensions                    | 280x110 cm           |
| Overall Height                | 190 cm               |
| Free falling height           | <60 cm               |
| Foundations                   | 7 pcs                |
| Availability of spare parts   | YES                  |
| Product complies with EN 1176 | YES                  |
| Age range                     | 1,5-14               |
| Amount of users               | 4                    |