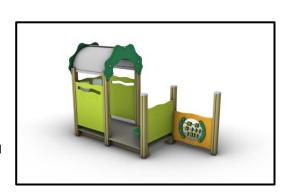

). Solid and aesthetic connectors made of injection molded durable plastic / end-connectors and sleeves made of durable aluminum alloy
- All other plastic elements: Fiber reinforced plastic
- Transparent Parts: Clear Polycarbonate material (t=5mm)
- Fasteners: Electroplated coated or Stainless Steel (304 / 316L)
- Moveable steps: Steps with Aluminum core covered with EPDM rubber
- Chains: Hot Dip Galvanized (plain) or Stainless Steel (304 / 316L) / Ø6mm / According to DIN 766
- Plastic Tunnel: Co-Extruded stabilized HDPE, consisting of two walls (one corrugated exterior and one smooth interior)
  / SN 8 Stiffness / According to EN 13476-3

Please note that the above list of materials concerns the articles of the whole series. Therefore, some of them are not used in the described article.