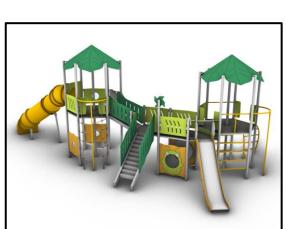

## **INFORMATION ABOUT PRODUCT**

| Minimum Space                 | 1050x1550x460 cm     |
|-------------------------------|----------------------|
| Impact Protection net         | 98,20 m <sup>2</sup> |
| Dimensions                    | 660x1230 cm          |
| Overall Height                | 460 cm               |
| Free falling height           | 200 cm               |
| Foundations                   | 35 pcs               |
| Availability of spare parts   | YES                  |
| Product complies with EN 1176 | YES                  |
| Age range                     | 3-14                 |
| Amount of users               | 30                   |