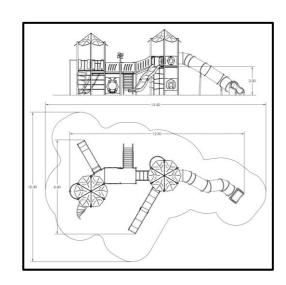

## **INFORMATION ABOUT PRODUCT**

| Minimum Space                 | 1050x1550x460 cm     |
|-------------------------------|----------------------|
| Impact Protection net         | 98,20 m <sup>2</sup> |
| Dimensions                    | 660x1230 cm          |
| Overall Height                | 460 cm               |
| Free falling height           | 200 cm               |
| Foundations                   | 35 pcs               |
| Availability of spare parts   | YES                  |
| Product complies with EN 1176 | YES                  |
| Age range                     | 3-14                 |
| Amount of users               | 30                   |