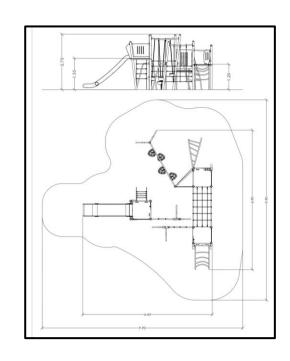

## INFORMATION ABOUT PRODUCT

| Minimum Space                 | 990x990x335 cm      |
|-------------------------------|---------------------|
| Impact Protection net         | 63,5 m <sup>2</sup> |
| Dimensions                    | 690x640 cm          |
| Overall Height                | 275 cm              |
| Free falling height           | 155 cm              |
| Foundations                   | 27 pcs              |
| Availability of spare parts   | YES                 |
| Product complies with EN 1176 | YES                 |
| Age range                     | 3-14                |
| Amount of users               | 12                  |