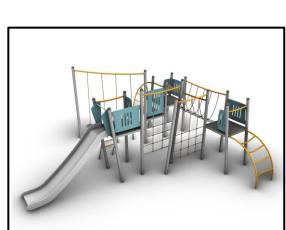

## **S261**

## **Complex Structure Metal Series**

## INFORMATION ABOUT PRODUCT

| Minimum Space                 | 990x990x335 cm      |
|-------------------------------|---------------------|
| Impact Protection net         | 63,5 m <sup>2</sup> |
| Dimensions                    | 690x640 cm          |
| Overall Height                | 275 cm              |
| Free falling height           | 155 cm              |
| Foundations                   | 27 pcs              |
| Availability of spare parts   | YES                 |
| Product complies with EN 1176 | YES                 |
| Age range                     | 3-14                |
| Amount of users               | 12                  |