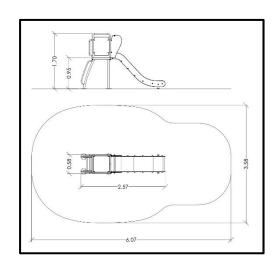

## **INFORMATION ABOUT PRODUCT**

| Minimum Space                 | 607x358x350 cm       |
|-------------------------------|----------------------|
| Impact Protection net         | 17,60 m <sup>2</sup> |
| Dimensions                    | 257x58 cm            |
| Overall Height                | 170 cm               |
| Free falling height           | 95 cm                |
| Foundations                   | 6 pcs                |
| Availability of spare parts   | YES                  |
| Product complies with EN 1176 | YES                  |
| Age range                     | 1,5-14               |
| Amount of users               | 2                    |