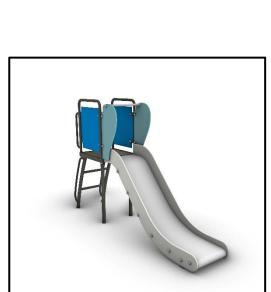

Parts (non colored): Hot Dip Galvanized (plain) or Stainless Steel (304 / 316L)
- Steel Ropes apparatus: Steel core ropes braided with
  polypropylene (Ø16mm). Solid and aesthetic connectors made
  of injection molded durable plastic / end-connectors and sleeves made of durable aluminum alloy
- All other plastic elements: Fiber reinforced plastic
- Transparent Parts: Clear Polycarbonate material (t=5mm)
- Fasteners: Electroplated coated or Stainless Steel (304 / 316L)
- Chains: Hot Dip Galvanized (plain) or Stainless Steel (304 / 316L) / Ø6mm / According to DIN 766
- Step Modules: Manufactured of rotomoulded polyethylene develop process.

Please note that the above list of materials concerns the articles of the whole series. Therefore, some of them are not used in the described article.