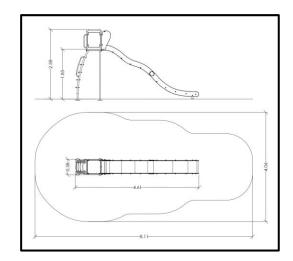

## **INFORMATION ABOUT PRODUCT**

| Minimum Space                 | 406x811x365 cm       |
|-------------------------------|----------------------|
| Impact Protection net         | 25,30 m <sup>2</sup> |
| Dimensions                    | 58x461 cm            |
| Overall Height                | 258 cm               |
| Free falling height           | 185 cm               |
| Foundations                   | 6 pcs                |
| Availability of spare parts   | YES                  |
| Product complies with EN 1176 | YES                  |
| Age range                     | 3-14                 |
| Amount of users               | 3                    |