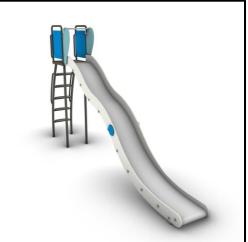

## **SO22E** Complex Structure Metal Series

## MATERIALS

- Posts (colored): Hot Dip Galvanized and powder coated Steel
- Posts (non colored): Hot Dip Galvanized (plain) or Stainless Steel (304 / 316L)
- Floors: HPL Antiskid 12mm (EXT)
- Panels: HPL 12mm (EXT)
- Slide Side Panels / Panels that experience forces: HPL 18mm (EXT)
- Sliding Surface: GFRP (Glass Fiber Reinforced Polyester) t=4.5mm
- Metal Parts (colored): Hot Dip Galvanized and powder coated Steel
- Metal Parts (non colored): Hot Dip Galvanized (plain) or Stainless Steel (304 / 316L)
- Steel Ropes apparatus: Steel core ropes braided with
  polypropylene (Ø16mm). Solid and aesthetic connectors made
  of injection molded durable plastic / end-connectors and sleeves made of durable aluminum alloy
- All other plastic elements: Fiber reinforced plastic
- Transparent Parts: Clear Polycarbonate material (t=5mm)
- Fasteners: Electroplated coated or Stainless Steel (304 / 316L)
- Chains: Hot Dip Galvanized (plain) or Stainless Steel (304 / 316L) / Ø6mm / According to DIN 766
- Step Modules: Manufactured of rotomoulded polyethylene develop process.