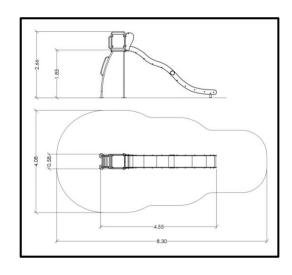

## INFORMATION ABOUT PRODUCT

| Minimum Space                 | 408x830x366 cm       |
|-------------------------------|----------------------|
| Impact Protection net         | 26,50 m <sup>2</sup> |
| Dimensions                    | 58x455 cm            |
| Overall Height                | 266 cm               |
| Free falling height           | 185 cm               |
| Foundations                   | 6 pcs                |
| Availability of spare parts   | YES                  |
| Product complies with EN 1176 | YES                  |
| Age range                     | 3-14                 |
| Amount of users               | 3                    |