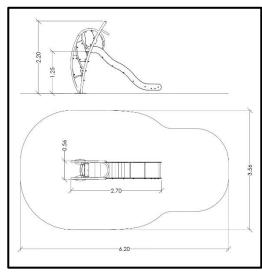

## **INFORMATION ABOUT PRODUCT**

| Minimum Space                 | 620x356x400 cm      |
|-------------------------------|---------------------|
| Impact Protection net         | 18,1 m <sup>2</sup> |
| Dimensions                    | 270x56cm            |
| Overall Height                | 220 cm              |
| Free falling height           | 125 cm              |
| Foundations                   | 4 pcs               |
| Availability of spare parts   | YES                 |
| Product complies with EN 1176 | YES                 |
| Age range                     | 2                   |
| Amount of users               | 3-14                |