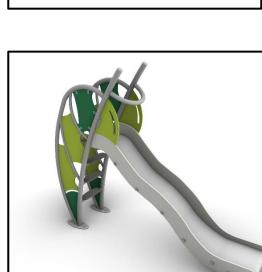

Parts (non colored): Hot Dip Galvanized (plain) or Stainless Steel (304 / 316L)
- Steel Ropes apparatus: Steel core ropes braided with
  polypropylene (Ø16mm). Solid and aesthetic connectors made
  of injection molded durable plastic / end-connectors and sleeves made of durable aluminum alloy
- All other plastic elements: Fiber reinforced plastic
- Transparent Parts: Clear Polycarbonate material (t=5mm)
- Fasteners: Electroplated coated or Stainless Steel (304 / 316L)
- Chains: Hot Dip Galvanized (plain) or Stainless Steel (304 / 316L) / Ø6mm / According to DIN 766
- Step Modules: Manufactured of rotomoulded polyethylene develop process.

Please note that the above list of materials concerns the articles of the whole series. Therefore, some of them are not used in the described article.