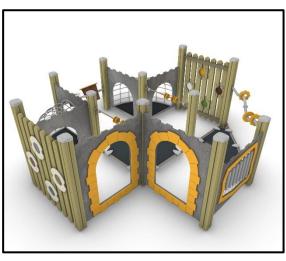

## **Complex Structure Medieval Tales**

## INFORMATION ABOUT PRODUCT

| Minimum Space                 | 590x580x110 cm       |
|-------------------------------|----------------------|
| Impact Protection net         | 27,43 m <sup>2</sup> |
| Dimensions                    | 290x280 cm           |
| Overall Height                | 110 cm               |
| Free falling height           | <60 cm               |
| Foundations                   | 12 pcs               |
| Availability of spare parts   | YES                  |
| Product complies with EN 1176 | YES                  |
| Age range                     | 1,5-14               |
| Amount of users               | 18                   |