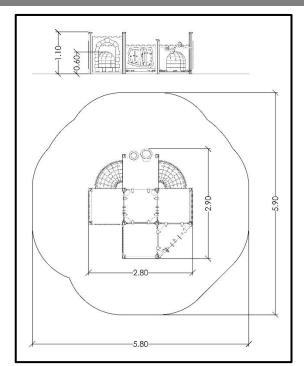

## INFORMATION ABOUT PRODUCT

| Minimum Space                 | 590x580x110 cm       |
|-------------------------------|----------------------|
| Impact Protection net         | 27,43 m <sup>2</sup> |
| Dimensions                    | 290x280 cm           |
| Overall Height                | 110 cm               |
| Free falling height           | <60 cm               |
| Foundations                   | 12 pcs               |
| Availability of spare parts   | YES                  |
| Product complies with EN 1176 | YES                  |
| Age range                     | 1,5-14               |
| Amount of users               | 18                   |