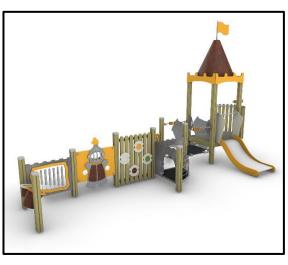

stainless-steel chain on the top end to adjust the suspension length. The shackles are made in high-quality stainless steel. All of the clip rings are made in aluminum.
- Web-nets: Stainless steel ropes meshed together with stainless steel sleeves. The whole apparatus placed in a stainless-steel frame consists of circular tubes with stainless steel plates attached to fit into the metal frames.
- Steel Ropes apparatus: Steel core ropes braided with polypropylene (Ø16mm). Solid and aesthetic connectors made of injection molded durable plastic / end-connectors and sleeves made of durable aluminum alloy.
- All other plastic elements: Fiber reinforced plastic
- Fasteners: Electroplated coated or Stainless Steel (304 / 316L)
- Transparent and colored parts: Clear Polycarbonate material (t=5mm.







- Rest Inner Activities: EPDM rubber mats with reinforce inlays
- Chains: Hot Dip Galvanized (plain) or Stainless Steel (304 / 316L) / Ø6mm / According to DIN 766
- Plastic Tunnel: Co-Extruded stabilized HDPE, consisting of two walls (one corrugated exterior and one smooth interior)
  / SN 8 Stiffness / According to EN 13476-3

Please note that the above list of materials concerns the articles of the whole series. Therefore, some of them are not used in the described article.