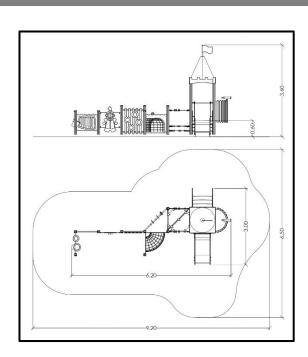

## INFORMATION ABOUT PRODUCT

| Minimum Space                 | 920x650x360 cm      |
|-------------------------------|---------------------|
| Impact Protection net         | 41,3 m <sup>2</sup> |
| Dimensions                    | 620x300 cm          |
| Overall Height                | 360 cm              |
| Free falling height           | <60 cm              |
| Foundations                   | 17 pcs              |
| Availability of spare parts   | YES                 |
| Product complies with EN 1176 | YES                 |
| Age range                     | 1,5-14              |
| Amount of users               | 18                  |