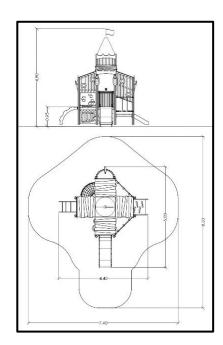

## INFORMATION ABOUT PRODUCT

| Minimum Space                 | 850x740x490 cm             |
|-------------------------------|----------------------------|
| Impact Protection net         | <b>39,8</b> m <sup>2</sup> |
| Dimensions                    | 500x440 cm                 |
| Overall Height                | 490 cm                     |
| Free falling height           | 95 cm                      |
| Foundations                   | 17 pcs                     |
| Availability of spare parts   | YES                        |
| Product complies with EN 1176 | YES                        |
| Age range                     | 1,5-14                     |
| Amount of users               | 25                         |