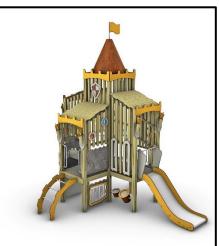

tainless steel ropes meshed together with stainless steel sleeves. The whole apparatus placed in a stainless-steel frame consists of circular tubes with stainless steel plates attached to fit into the metal frames.
- Steel Ropes apparatus: Steel core ropes braided with polypropylene (Ø16mm). Solid and aesthetic connectors made of injection molded durable plastic / end-connectors and sleeves made of durable aluminum alloy.
- All other plastic elements: Fiber reinforced plastic
- Fasteners: Electroplated coated or Stainless Steel (304 / 316L)
- Transparent and colored parts: Clear Polycarbonate material (t=5mm)

© Copyright Parko Play Experts (Parcotechniki) / Playground & Urban Equipment / Head office: Nea Santa-GR 61100 Kilkis-Greece / Tel: +30 23410 64700 / E-mail: info@parcotechniki.gr







- Rest Inner Activities: EPDM rubber mats with reinforce inlays
- Chains: Hot Dip Galvanized (plain) or Stainless Steel (304 / 316L) / Ø6mm / According to DIN 766
- Plastic Tunnel: Co-Extruded stabilized HDPE, consisting of two walls (one corrugated exterior and one smooth interior)
  / SN 8 Stiffness / According to EN 13476-3

Please note that the above list of materials concerns the articles of the whole series. Therefore, some of them are not used in the described article.