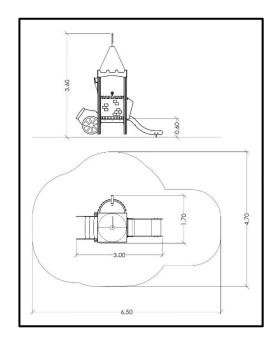

## INFORMATION ABOUT PRODUCT

| Minimum Space                 | 650x470x360 cm       |
|-------------------------------|----------------------|
| Impact Protection net         | 22,19 m <sup>2</sup> |
| Dimensions                    | 300x170 cm           |
| Overall Height                | 360 cm               |
| Free falling height           | <60 cm               |
| Foundations                   | 9 pcs                |
| Availability of spare parts   | YES                  |
| Product complies with EN 1176 | YES                  |
| Age range                     | 1,5-14               |
| Amount of users               | 4                    |