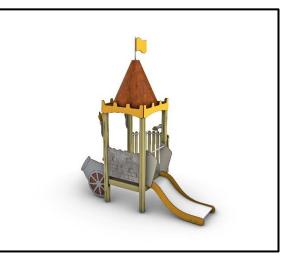

tainless steel ropes meshed together with stainless steel sleeves. The whole apparatus placed in a stainless-steel frame consists of circular tubes with stainless steel plates attached to fit into the metal frames.
- Steel Ropes apparatus: Steel core ropes braided with polypropylene (Ø16mm). Solid and aesthetic connectors made of injection molded durable plastic / end-connectors and sleeves made of durable aluminum alloy.
- All other plastic elements: Fiber reinforced plastic
- Fasteners: Electroplated coated or Stainless Steel (304 / 316L)
- Transparent and colored parts: Clear Polycarbonate material (t=5mm)

© Copyright Parko Play Experts (Parcotechniki) / Playground & Urban Equipment / Head office: Nea Santa-GR 61100 Kilkis-Greece / Tel: +30 23410 64700 / E-mail: info@parcotechniki.gr







- Rest Inner Activities: EPDM rubber mats with reinforce inlays
- Chains: Hot Dip Galvanized (plain) or Stainless Steel (304 / 316L) / Ø6mm / According to DIN 766
- Plastic Tunnel: Co-Extruded stabilized HDPE, consisting of two walls (one corrugated exterior and one smooth interior)
  / SN 8 Stiffness / According to EN 13476-3

Please note that the above list of materials concerns the articles of the whole series. Therefore, some of them are not used in the described article.