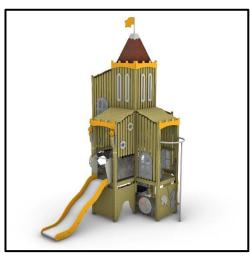

ainless-steel chain on the top end to adjust the suspension length. The shackles are made in high-quality stainless steel. All of the clip rings are made in aluminum.
- Web-nets: Stainless steel ropes meshed together with stainless steel sleeves. The whole apparatus placed in a stainless-steel frame consists of circular tubes with stainless steel plates attached to fit into the metal frames.
- Steel Ropes apparatus: Steel core ropes braided with polypropylene (Ø16mm). Solid and aesthetic connectors made of injection molded durable plastic / end-connectors and sleeves made of durable aluminum alloy.
- All other plastic elements: Fiber reinforced plastic
- Fasteners: Electroplated coated or Stainless Steel (304 / 316L)
- Transparent and colored parts: Clear Polycarbonate material (t=5mm)









- Rest Inner Activities: EPDM rubber mats with reinforce inlays
- Chains: Hot Dip Galvanized (plain) or Stainless Steel (304 / 316L) / Ø6mm / According to DIN 766
- Plastic Tunnel: Co-Extruded stabilized HDPE, consisting of two walls (one corrugated exterior and one smooth interior)
  / SN 8 Stiffness / According to EN 13476-3

Please note that the above list of materials concerns the articles of the whole series. Therefore, some of them are not used in the described article.