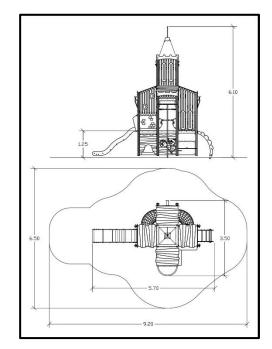

## INFORMATION ABOUT PRODUCT

| Minimum Space                 | 920x650x610 cm      |
|-------------------------------|---------------------|
| Impact Protection net         | 38,6 m <sup>2</sup> |
| Dimensions                    | 570x350 cm          |
| Overall Height                | 610 cm              |
| Free falling height           | 125 cm              |
| Foundations                   | 17 pcs              |
| Availability of spare parts   | YES                 |
| Product complies with EN 1176 | YES                 |
| Age range                     | 6-14                |
| Amount of users               | 25                  |