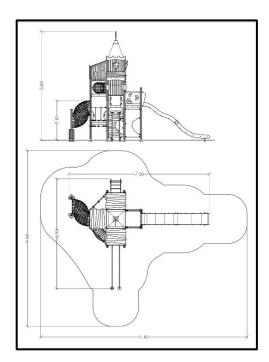

## **\$405** Complex Structure Medieval Tales

## **INFORMATION ABOUT PRODUCT**

| Minimum Space                 | 1100x940x580 cm     |
|-------------------------------|---------------------|
| Impact Protection net         | 54,4 m <sup>2</sup> |
| Dimensions                    | 750x590 cm          |
| Overall Height                | 580 cm              |
| Free falling height           | 210 cm              |
| Foundations                   | 20 pcs              |
| Availability of spare parts   | YES                 |
| Product complies with EN 1176 | YES                 |
| Age range                     | 6-14                |
| Amount of users               | 25                  |