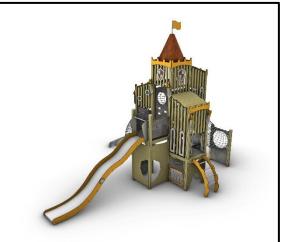

## **\$405** Complex Structure Medieval Tales

## **INFORMATION ABOUT PRODUCT**

| Minimum Space                 | 1100x940x580 cm     |
|-------------------------------|---------------------|
| Impact Protection net         | 54,4 m <sup>2</sup> |
| Dimensions                    | 750x590 cm          |
| Overall Height                | 580 cm              |
| Free falling height           | 210 cm              |
| Foundations                   | 20 pcs              |
| Availability of spare parts   | YES                 |
| Product complies with EN 1176 | YES                 |
| Age range                     | 6-14                |
| Amount of users               | 25                  |