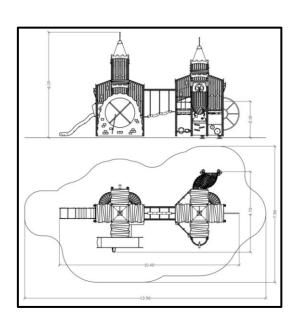

## INFORMATION ABOUT PRODUCT

| Minimum Space                 | 1390x790x610 cm      |
|-------------------------------|----------------------|
| Impact Protection net         | 78,10 m <sup>2</sup> |
| Dimensions                    | 1040x470 cm          |
| Overall Height                | 610 cm               |
| Free falling height           | 185 cm               |
| Foundations                   | 38 pcs               |
| Availability of spare parts   | YES                  |
| Product complies with EN 1176 | YES                  |
| Age range                     | 6-14                 |
| Amount of users               | 50                   |