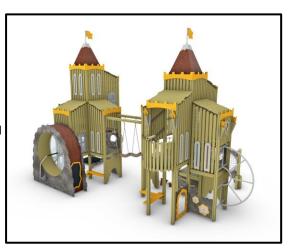

stainless-steel chain on the top end to adjust the suspension length. The shackles are made in highquality stainless steel. All of the clip rings are made in aluminum.
- Web-nets: Stainless steel ropes meshed together with stainless steel sleeves. The whole apparatus placed in a stainless-steel frame consists of circular tubes with stainless steel plates attached to fit into the metal frames.
- Steel Ropes apparatus: Steel core ropes braided with polypropylene (Ø16mm). Solid and aesthetic connectors made of injection molded durable plastic / end-connectors and sleeves made of durable aluminum alloy.
- All other plastic elements: Fiber reinforced plastic
- Fasteners: Electroplated coated or Stainless Steel (304 / 316L)
- Transparent and colored parts: Clear Polycarbonate material (t=5mm)







- Rest Inner Activities: EPDM rubber mats with reinforce inlays
- Chains: Hot Dip Galvanized (plain) or Stainless Steel (304 / 316L) / Ø6mm / According to DIN 766
- Plastic Tunnel: Co-Extruded stabilized HDPE, consisting of two walls (one corrugated exterior and one smooth interior)
   / SN 8 Stiffness / According to EN 13476-3

Please note that the above list of materials concerns the articles of the whole series. Therefore, some of them are not used in the described article.