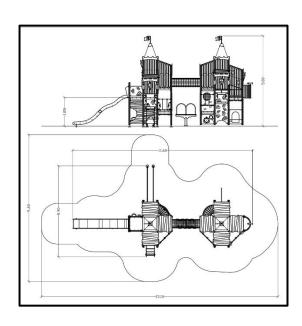

## **S403**

## **Complex Structure Medieval Tales**

## INFORMATION ABOUT PRODUCT

| Minimum Space                 | 1510x940x580 cm      |
|-------------------------------|----------------------|
| Impact Protection net         | 79,51 m <sup>2</sup> |
| Dimensions                    | 1160x590 cm          |
| Overall Height                | 580 cm               |
| Free falling height           | 185 cm               |
| Foundations                   | 31 pcs               |
| Availability of spare parts   | YES                  |
| Product complies with EN 1176 | YES                  |
| Age range                     | 6-14                 |
| Amount of users               | 50                   |