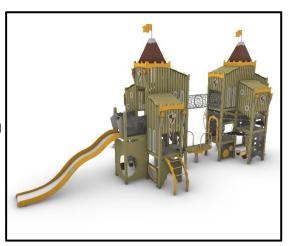

## **S403**

## **Complex Structure Medieval Tales**

## INFORMATION ABOUT PRODUCT

| Minimum Space                 | 1510x940x580 cm      |
|-------------------------------|----------------------|
| Impact Protection net         | 79,51 m <sup>2</sup> |
| Dimensions                    | 1160x590 cm          |
| Overall Height                | 580 cm               |
| Free falling height           | 185 cm               |
| Foundations                   | 31 pcs               |
| Availability of spare parts   | YES                  |
| Product complies with EN 1176 | YES                  |
| Age range                     | 6-14                 |
| Amount of users               | 50                   |